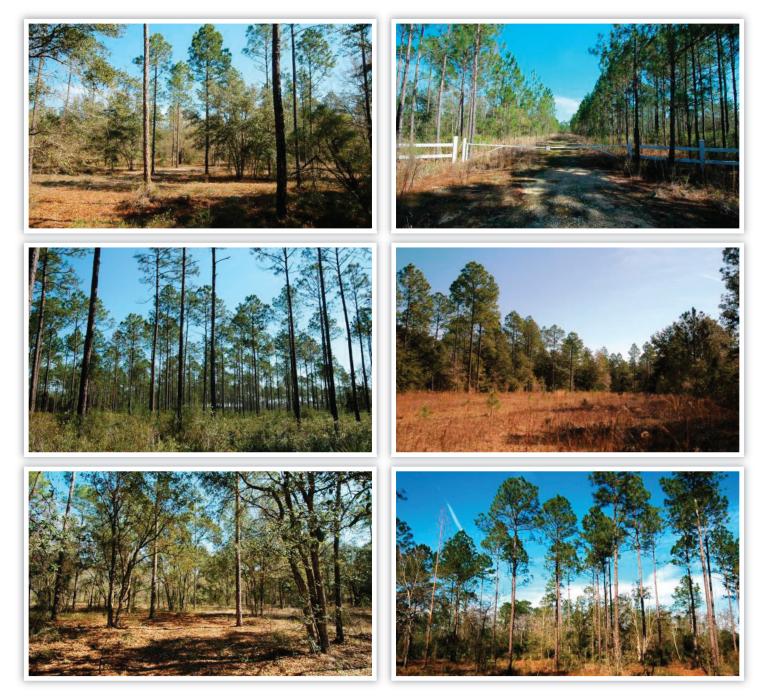

Through a combination of a very high plantable area (87%) and good silviculture management, the 25 year-old pines are a valuable component of Natural Bridge Farm. Beneath the pines lie a typical North Florida understory consisting of a mix of wiregrass, saw palmettos, gallberry, and oaks which create a pleasing landscape.

In addition to being an excellent timber investment, Natural Bridge Farm doubles as a solid recreational tract. Wildlife, particularly deer and wild turkey, are abundant in large part to the property's location near the St. Marks River, Aucilla Wildlife Management Area, St. Marks Wildlife Refuge, and two large private landowners. Boat access to the Gulf of Mexico and outstanding saltwater fishing is only 30 minutes away, as is freshwater fishing in the beautiful St. Marks River.

### **Photos**

Arnie Rogers, Licensed Real Estate Broker Verdura Realty, LLC • 2065 Thomasville Road • Tallahassee, FL 32308 Cell: 850.491.3288 • Email: arogers@verduraproperties.com www.VerduraProperties.com