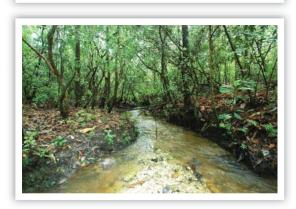

Across much of the rolling topography of the property, 20 to 25 year-old pine plantations provide an investor immediate cash flow opportunities. Alternatively, they can be left on the stump to await more favorable timber prices, all the while increasing in value due to biological growth. It is also worth noting that, unlike many timberland tracts where the bottomlands may offer aesthetic appeal but little else, the hardwoods that buffer Alaqua and Sconiers Mill Creek hold monetary value.

From a recreational standpoint, the Sealy Tract not only possesses a nice blend of uplands and beautiful lush hardwoods that crisscross the bottomlands, but it benefits from bordering Eglin Air Force Base on two sides. With Eglin's closest runway over 10 miles away, its large land holdings effectively extend the property's recreational boundaries as there is no adjacent development or hunting pressure.