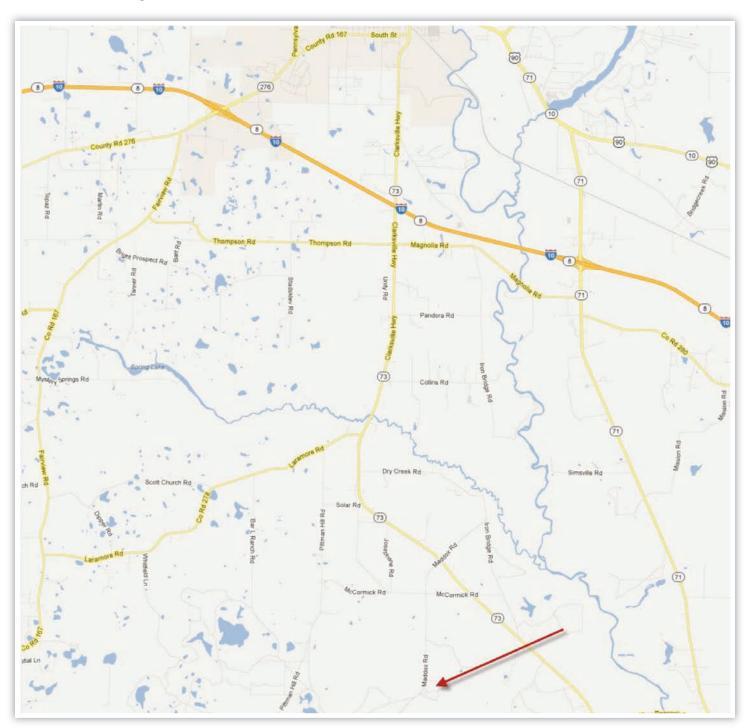

ributary of the Apalachicola River, the Chipola boasts 63 fresh water springs, the largest number of any rivershed in Northwest Florida.

Finally, it should be noted that 91% of Turkey Ridge has soils that are rated as "Good" for roadbase materials, providing still another potential source for an economic return.

#### At a Glance

Acreage:

393 Acres (subdividable)

Asking Price:

\$1,975 \$1,850 per acre

#### Location:

South of Marianna in Jackson County, Florida - convenient to Highways 71 / 73 and I-10

#### Special Attributes:

- Mature longleaf and wiregrass landscape combined with planted slash pines
- Topography change of 150'
- Strong turkey and deer populations
- Good timberland and recreational investment





### **Location Map - Regional**





### **Location Map - Local**





#### **Aerial Map**





### Торо Мар





### **Timber Map**





#### **Photos**