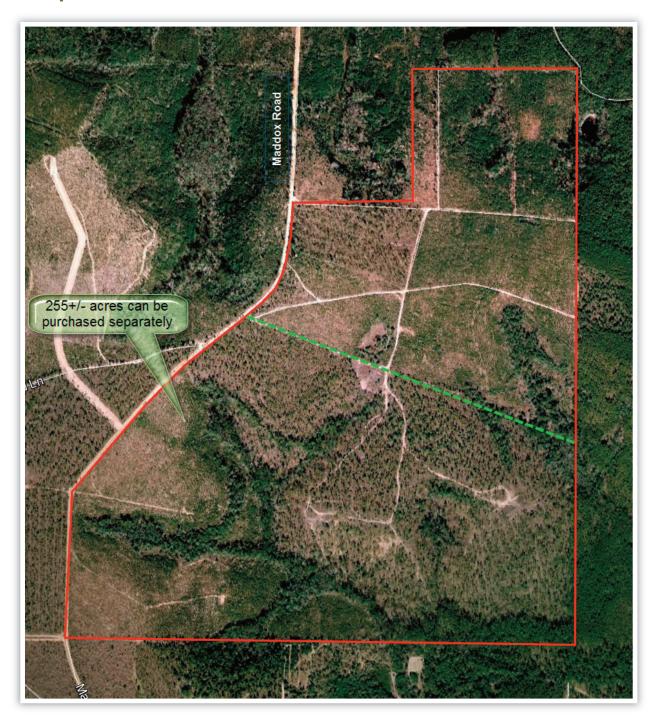

ola River, the Chipola boasts 63 fresh water springs, the largest number of any rivershed in Northwest Florida.

Finally, it should be noted that 91% of Turkey Ridge has soils that are rated as "Good" for roadbase materials, providing still another potential source for an economic return.

#### At a Glance

Acreage:

393 Acres (subdividable)

Asking Price:

\$1,975 \$1,850 per acre

#### Location:

South of Marianna in Jackson County, Florida - convenient to Highways 71 / 73 and I-10

#### Special Attributes:

- Mature longleaf and wiregrass landscape combined with planted slash pines
- Topography change of 150'
- Strong turkey and deer populations
- Good timberland and recreational investment





### **Location Map - Regional**





### **Location Map - Local**





#### **Aerial Map**





### Торо Мар





### **Timber Map**





#### **Photos**