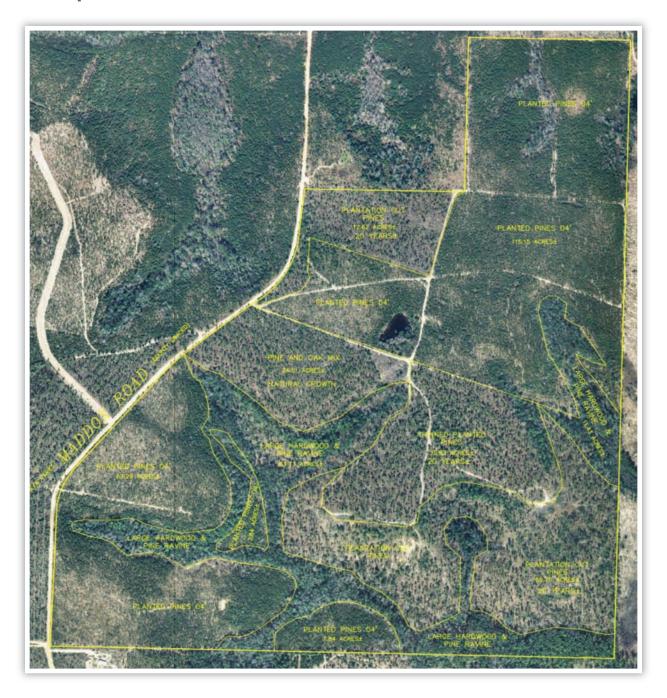

er springs, the largest number of any rivershed in Northwest Florida.

Finally, it should be noted that 91% of Turkey Ridge has soils that are rated as "Good" for roadbase materials, providing still another potential source for an economic return.

#### At a Glance

Acreage:

393 Acres (subdividable)

Asking Price:

\$1,975 \$1,850 per acre

#### Location:

South of Marianna in Jackson County, Florida - convenient to Highways 71 / 73 and I-10

#### Special Attributes:

- Mature longleaf and wiregrass landscape combined with planted slash pines
- Topography change of 150'
- Strong turkey and deer populations
- Good timberland and recreational investment





### **Location Map - Regional**





### **Location Map - Local**





#### **Aerial Map**





### Торо Мар





### **Timber Map**





#### **Photos**