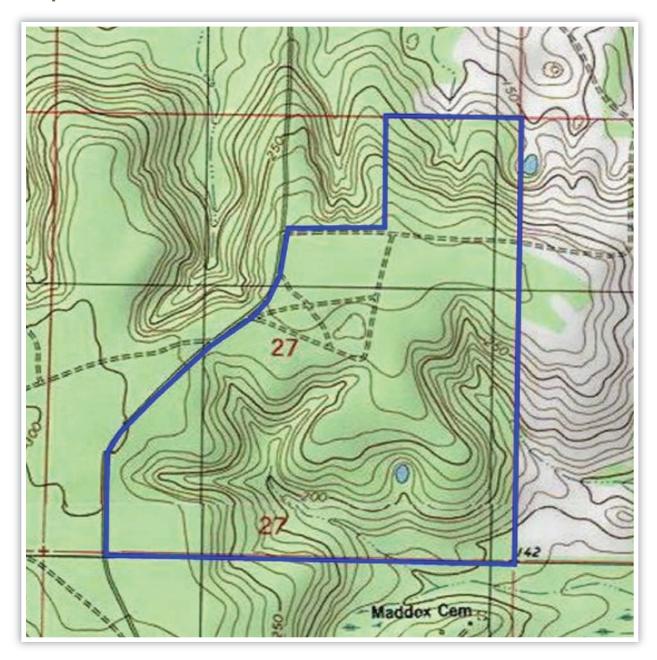

pola boasts 63 fresh water springs, the largest number of any rivershed in Northwest Florida.

Finally, it should be noted that 91% of Turkey Ridge has soils that are rated as "Good" for roadbase materials, providing still another potential source for an economic return.

#### At a Glance

Acreage:

393 Acres (subdividable)

Asking Price:

\$1,975 \$1,850 per acre

#### Location:

South of Marianna in Jackson County, Florida - convenient to Highways 71 / 73 and I-10

#### Special Attributes:

- Mature longleaf and wiregrass landscape combined with planted slash pines
- Topography change of 150'
- Strong turkey and deer populations
- Good timberland and recreational investment





### **Location Map - Regional**





### **Location Map - Local**





#### **Aerial Map**





### Торо Мар





### **Timber Map**





#### **Photos**