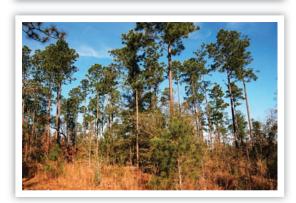

Turkey Ridge's 393 acres are mostly "high and dry" (83%) with dramatic elevation changes of 150 feet where stands of pine descend into beautiful draws and ephemeral streams populated by magnolias, oaks, and other hardwood species. The 'Old Florida' longleaf pine ecosystem, complete with a thriving wiregrass understory is the focal point of the property, creating a unique and aesthetically pleasing landscape. In addition, there are pre-merchantable slash pines planted in 2004 that provide significant future economic benefits.

For hunters, there is a large population of turkeys *(making the naming the property an easy choice)* as well as an abundance of deer. Another real plus is boat access to the Chipola River just 5 miles away. The largest tributary of the Apalachicola River, the Chipola boasts 63 fresh water springs, the largest number of any rivershed in Northwest Florida.

#### **Photos**