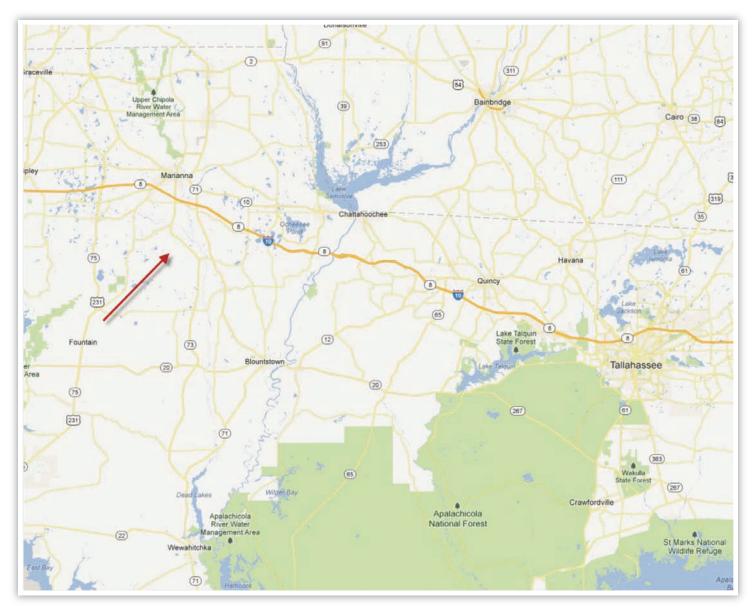

r just 5 miles away. The largest tributary of the Apalachicola River, the Chipola boasts 63 fresh water springs, the largest number of any rivershed in Northwest Florida.

Finally, it should be noted that 91% of Turkey Ridge has soils that are rated as "Good" for roadbase materials, providing still another potential source for an economic return.

#### At a Glance

Acreage:

393 Acres (subdividable)

Asking Price:

\$1,975 \$1,850 per acre

#### Location:

South of Marianna in Jackson County, Florida - convenient to Highways 71 / 73 and I-10

#### Special Attributes:

- Mature longleaf and wiregrass landscape combined with planted slash pines
- Topography change of 150'
- Strong turkey and deer populations
- Good timberland and recreational investment





### **Location Map - Regional**





### **Location Map - Local**





#### **Aerial Map**





### Торо Мар





### **Timber Map**





#### **Photos**