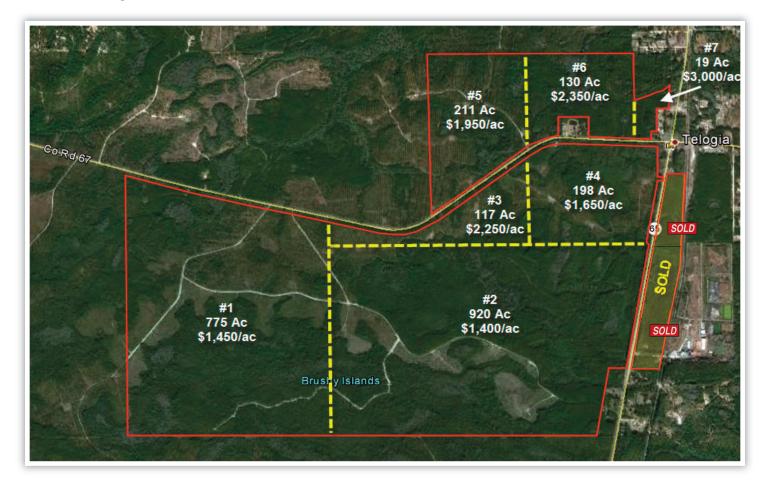

#### **Prices**

Shown below are prices for the individual Liberty tracts. Each tract has been professionally managed so that new owners may maximize their future profits and recreational enjoyment.

| Tract     | Acreage | Price / Acre | Total Price |
|-----------|---------|--------------|-------------|
| 1 (SOLD!) | 775     | \$1,450      | \$1,123,750 |
| 2 (SOLD!) | 920     | \$1,400      | \$1,288,000 |
| 3 (SOLD!) | 117     | \$2,250      | \$263,250   |
| 4 (SOLD!) | 198     | \$1,650      | \$326,700   |
| 5 (SOLD!) | 211     | \$1,950      | \$411,450   |
| 6 (SOLD!) | 130     | \$2,350      | \$305,500   |
| 7 (SOLD!) | 19      | \$3,000      | \$57,000    |
| 8 (SOLD!) | 26      | \$2,600      | \$67,600    |
| 9 (SOLD!) | 57      | \$2,400      | \$136,800   |

### **Aerial Map**