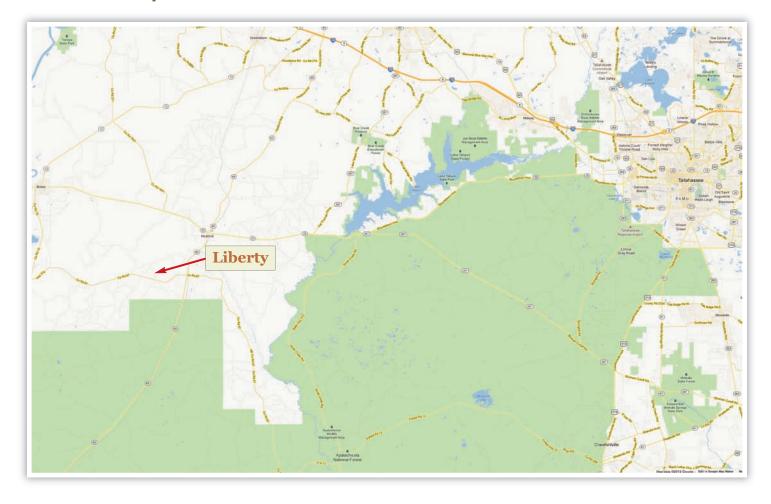

### **Property Features**

Situated southwest of Hosford, in Liberty County, Florida, Liberty is easily reached from Tallahassee, just 45 minutes away via State Road 20 or Interstate 10.

Whether you are in the timber industry or an individual wanting to acquire a legacy property for your family, Liberty will suit your needs. Seven distinct tracts have been created to appeal to a wide range of interests, ranging from 19 to 920 acres.

#### Location:

South of Hosford in Liberty County, Florida - over six miles of paved road frontage on State Road 65 and County Road 67.

### **Location Map**