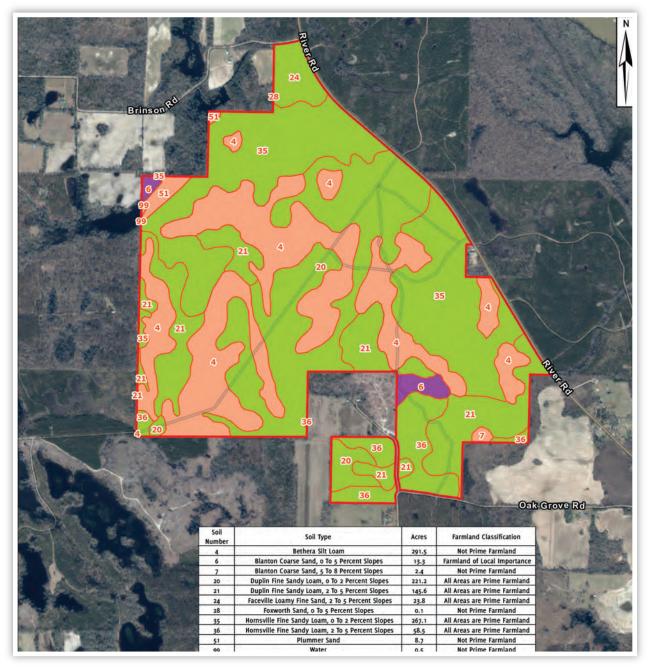

### **Farmland Map**

Arnie Rogers, Licensed Real Estate Broker Verdura Realty, LLC • 227 East 6th Avenue • Tallahassee, FL 32303 Cell: 850.491.3288 • Email: arogers@verduraproperties.com www.VerduraProperties.com

Oak Grove could potentially be converted for a cattle operation. Nearly 700 acres of the property are classified as **Prime Farmland** by USDA's National Resources Conservation Service (NRCS) which bodes well for creating a healthy and productive pasture. Furthermore, because the planted pines are relatively young, the conversion process would be easier and less expensive than clearing stumps from a stand of older clear-cut timber.