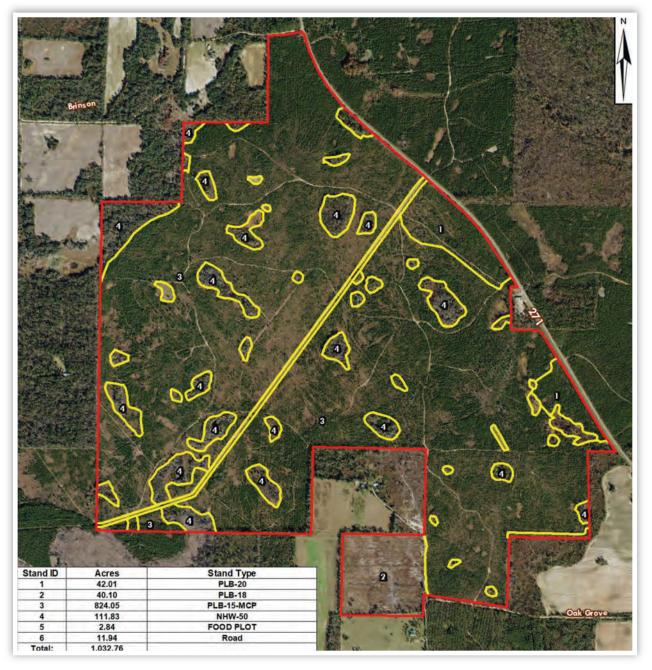

### **Timber Stand Map**

Arnie Rogers, Licensed Real Estate Broker Verdura Realty, LLC • 227 East 6th Avenue • Tallahassee, FL 32303 Cell: 850.491.3288 • Email: arogers@verduraproperties.com www.VerduraProperties.com